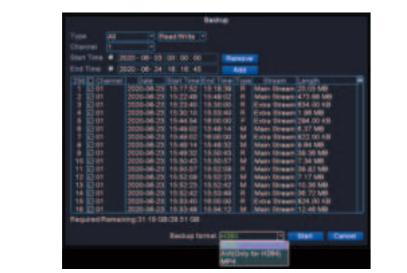

### How to backup video?

1 Insert your USB Device to NVR's USB port.

3 NVR will Detect available USB device. Click "Backup". If your USB Device didn't show up,

4 Select Record Type > Select Channel > Set the Time > Click Add

### 1 Please connect camera to NVR box via Ethernet cable, make sure camera and NVR are powered. Right-click mouse > Quick Set (Normally NVR will be configuring automatically)

4 Select the video Files> Choose Backup format > Start. Please choose "MP4", it's compatible with most of video player