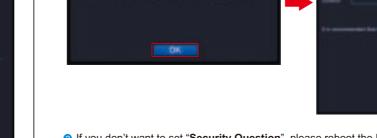

## **System Wizard**

System Login

Default password is blank (no password)

Mobile APP name is "XMeye", you can scan the "APP" QR Code to download it or go to Google Play/APP store to download i

SYSTEM LOGIN User Name admin

# 2 If you don't want to set "Security Question", please reboot the NVR by press the ON/OFF button.