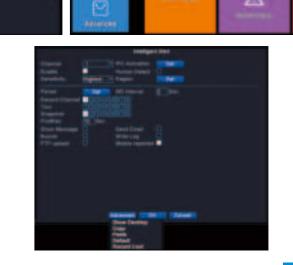

#### \* Please right-click mouse navigates to Main Menu > Alarm > Intelligent Alert. \* Customize "Sensitivity", "Region" and "Period" settings, set alerts for certain areas and period

to reduce unnecessary alerts.