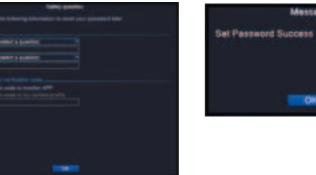

## **System Wizard**

System Login

Default password is blank (no password)

Mobile APP name is "XMeye", you can scan the "APP" QR Code to download it or go to Google Play/APP store to download i

SYSTEM LOGIN User Name admin

# 2 If you don't want to set "Security Question", please reboot the NVR by press the ON/OFF button.