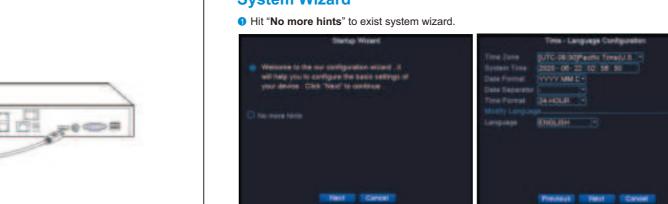

#### System Connection ▲ Please test the camera before installation. 1 Connect Cameras to NVR box by CAT5e Ethernet Cable provided.