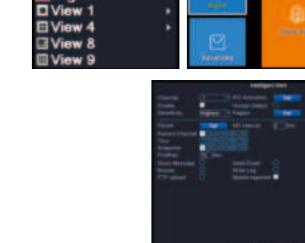

### Q7. How to get motion alerts on my phone? \* Please make sure "Motion Detect" was setup properly and enabled "Mobile Report" (Refer to

Motion Detect Recording in Page 07). \* Open "XMeye" mobile App, navigate to **Alarm > Alarm Push >** Enable "**Allow Notifications**". Q8. What should I do if I got too many push notifications from App?

#### \* Please right-click mouse navigates to Main Menu > Alarm > Intelligent Alert. \* Customize "Sensitivity", "Region" and "Period" settings, set alerts for certain areas and period

to reduce unnecessary alerts.