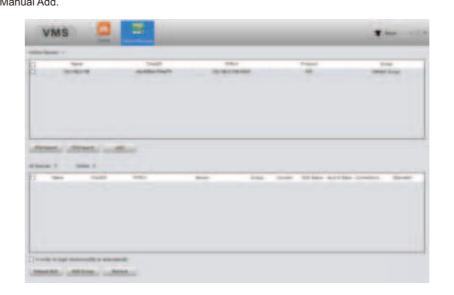

3 If your camera still not connected, please manual add as below. a) Click "Search", NVR will search camera with same IP segment, then select the new b) Select an empty Channel for the new camera (for example #5), then click "Add"

# 3 Navigate to "Device Manager".

4 Manual Add.