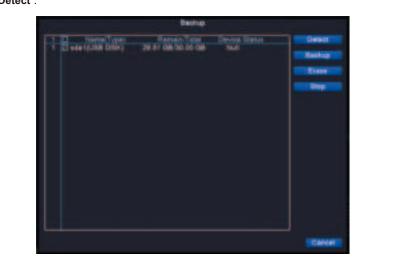

### How to backup video?

1 Insert your USB Device to NVR's USB port.

3 NVR will Detect available USB device. Click "Backup". If your USB Device didn't show up,

4 Select Record Type > Select Channel > Set the Time > Click Add

### 1 Please connect camera to NVR box via Ethernet cable, make sure camera and NVR are powered. Right-click mouse > Quick Set (Normally NVR will be configuring automatically)

4 Select the video Files> Choose Backup format > Start. Please choose "MP4", it's compatible with most of video player

3 If your camera still not connected, please manual add as below. a) Click "Search", NVR will search camera with same IP segment, then select the new b) Select an empty Channel for the new camera (for example #5), then click "Add"