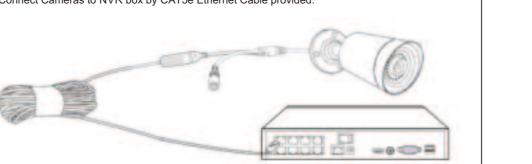

#### **Internet Connection** 1 Please connect NVR box to Router via Network Cable;

2 Right-Click Mouse Navigate to Main Menu > Network > Enable DHCP; 3 After that, please go to "Net Service", if the "Cloud Status" shows online, means NVR is online and ready for remote access.