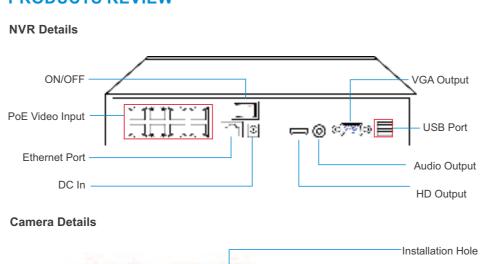

# **PoE Security Camera System**





#### **CUSTOMER SUPPORT**

Amazon: Love@Hiseeu.com Aliexpress: Overseas@Hiseeu.com Web: www.hiseeu.com Tel: +1 917 688 2228

※Please read this quick guide thoroughly before using and keep it well for future reference.

### CONTENTS



## **PACKAGE CONTENTS**

Screw Sets (For Camera)



(For Hard Drive)

\*If there is any part missing or damaged, please contact Hiseeu support.

Add new camera or replace defective camera

## **PRODUCTS REVIEW**





#### System Connection ▲ Please test the camera before installation. 1 Connect Cameras to NVR box by CAT5e Ethernet Cable provided.



## **System Wizard**



System Login

Default password is blank (no password)

Mobile APP name is "XMeye", you can scan the "APP" QR Code to download it or go to Google Play/APP store to download i



SYSTEM LOGIN User Name admin



# 2 If you don't want to set "Security Question", please reboot the NVR by press the ON/OFF button.



#### **Internet Connection** 1 Please connect NVR box to Router via Network Cable;

2 Right-Click Mouse Navigate to Main Menu > Network > Enable DHCP; 3 After that, please go to "Net Service", if the "Cloud Status" shows online, means NVR is online and ready for remote access.



₩ If the "Cloud Status" shows "Probing DNS",