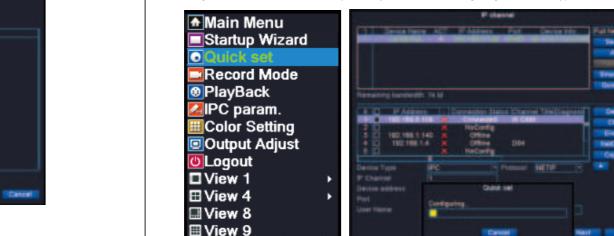

### 1 Please connect camera to NVR box via Ethernet cable, make sure camera and NVR are powered. Right-click mouse > Quick Set (Normally NVR will be configuring automatically)

4 Select the video Files> Choose Backup format > Start. Please choose "MP4", it's compatible with most of video player

3 If your camera still not connected, please manual add as below. a) Click "Search", NVR will search camera with same IP segment, then select the new b) Select an empty Channel for the new camera (for example #5), then click "Add"