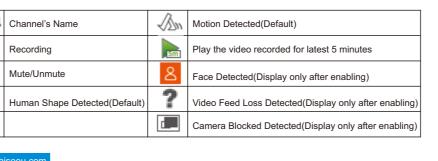

## **Restore to Factory Setting**

**Explanation of Icons** 

### Reverse to play Play in slow motion

|                                |      | Зюр                                                        |     | riay iii siow iiio |
|--------------------------------|------|------------------------------------------------------------|-----|--------------------|
|                                | •    | Fast Reverse                                               | (1) | Fast Forward       |
|                                | (14) | Previous Frame                                             | (3) | Next Frame         |
|                                | -    | Previous Video                                             | -   | Next Video         |
|                                | (3)  | Repeat to play all the videos recorded on the selected day | 0   | Full Screen        |
|                                | (*)  | Start/End video cutting                                    | (   | Backup             |
| Remote Access on Mobile Device |      |                                                            |     |                    |