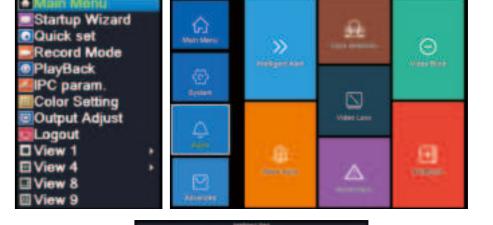

#### Motion Detect Recording

Select Channel, Period, date, then click "OK"

1 The device will be only recording when motion detected.

2 Please Tick off "Mobile Reported" if you need alert push to Mobile APP.

### Q7. How to get motion alerts on my phone? \* Please make sure "Motion Detect" was setup properly and enabled "Mobile Report" (Refer to

Motion Detect Recording in Page 07). \* Open "XMeye" mobile App, navigate to **Alarm > Alarm Push >** Enable "**Allow Notifications**". Q8. What should I do if I got too many push notifications from App?

#### \* Please right-click mouse navigates to Main Menu > Alarm > Intelligent Alert. \* Customize "Sensitivity", "Region" and "Period" settings, set alerts for certain areas and period

to reduce unnecessary alerts.