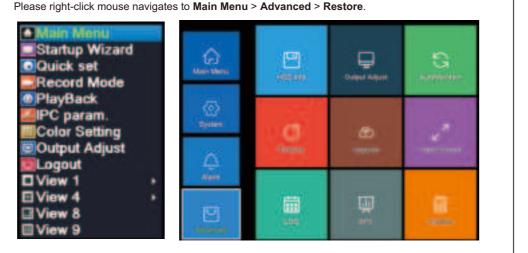

How to backup video?

1 Insert your USB Device to NVR's USB port.



3 NVR will Detect available USB device. Click "Backup". If your USB Device didn't show up,



4 Select Record Type > Select Channel > Set the Time > Click Add

### 1 Please connect camera to NVR box via Ethernet cable, make sure camera and NVR are powered. Right-click mouse > Quick Set (Normally NVR will be configuring automatically)



4 Select the video Files> Choose Backup format > Start. Please choose "MP4", it's compatible with most of video player



3 If your camera still not connected, please manual add as below. a) Click "Search", NVR will search camera with same IP segment, then select the new b) Select an empty Channel for the new camera (for example #5), then click "Add"



## **Restore to Factory Setting**



**Explanation of Icons** 







### Reverse to play Play in slow motion

|                                |      | Зюр                                                        |     | riay iii siow iiio |
|--------------------------------|------|------------------------------------------------------------|-----|--------------------|
|                                | •    | Fast Reverse                                               | (1) | Fast Forward       |
|                                | (14) | Previous Frame                                             | (3) | Next Frame         |
|                                | -    | Previous Video                                             | -   | Next Video         |
|                                | (3)  | Repeat to play all the videos re