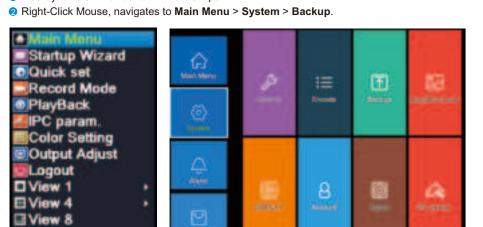

#### **Internet Connection** 1 Please connect NVR box to Router via Network Cable;

2 Right-Click Mouse Navigate to Main Menu > Network > Enable DHCP; 3 After that, please go to "Net Service", if the "Cloud Status" shows online, means NVR is online and ready for remote access.

## How to setup video record?

24/7 Video Record

IPC param.

Sale Service.

www. National

Please right-click mouse navigates to Main Menu > Record Conf.

1 You can customize schedule recording based on your needs

### How to backup video?

1 Insert your USB Device to NVR's USB port.

3 NVR will Detect available USB device. Click "Backup". If your USB Device didn't show up,

4 Select Record Type > Select Channel > Set the Time > Click Add

### 1 Please connect camera to NVR box via Ethernet cable, make sure camera and NVR are powered. Right-click mouse > Quick Set (Normally NVR will be configuring automatically)

4 Select the video Files> Choose Backup format > Start. Please choose "MP4", it's compatible with most of video player