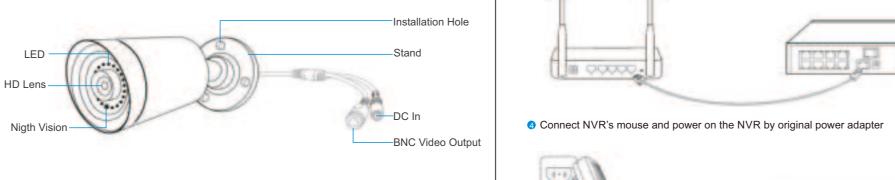

#### System Connection ▲ Please test the camera before installation. 1 Connect Cameras to NVR box by CAT5e Ethernet Cable provided.