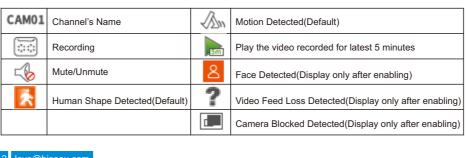

### Q7. How to get motion alerts on my phone? \* Please make sure "Motion Detect" was setup properly and enabled "Mobile Report" (Refer to

Motion Detect Recording in Page 07). \* Open "XMeye" mobile App, navigate to **Alarm > Alarm Push >** Enable "**Allow Notifications**". Q8. What should I do if I got too many push notifications from App?