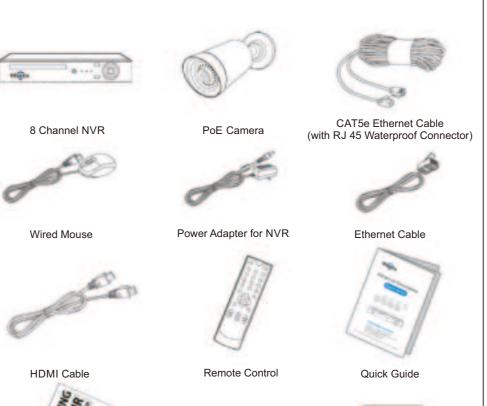

## **PACKAGE CONTENTS**

Screw Sets (For Camera)

(For Hard Drive)

\*If there is any part missing or damaged, please contact Hiseeu support.

Add new camera or replace defective camera