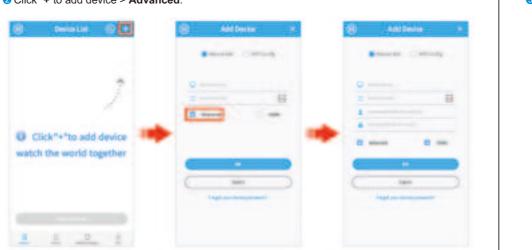

# Click "+"to add device > Advanced.

Name Your Device as You Like. Serial Number: Click the "Scan" icon to Scan NVR's QR Code. (Navigate to Main Menu > Advanced > Version)

Password: Input your NVR login password.