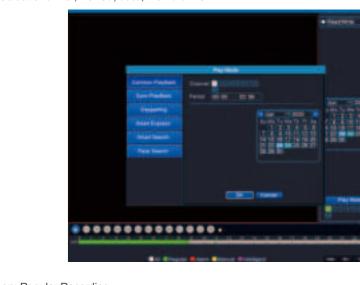

### Reverse to play Play in slow motion

|                                |      | Зюр                                                        |     | riay iii siow iiio |
|--------------------------------|------|------------------------------------------------------------|-----|--------------------|
|                                | •    | Fast Reverse                                               | (1) | Fast Forward       |
|                                | (14) | Previous Frame                                             | (3) | Next Frame         |
|                                | -    | Previous Video                                             | -   | Next Video         |
|                                | (3)  | Repeat to play all the videos recorded on the selected day | 0   | Full Screen        |
|                                | (*)  | Start/End video cutting                                    | (   | Backup             |
| Remote Access on Mobile Device |      |                                                            |     |                    |