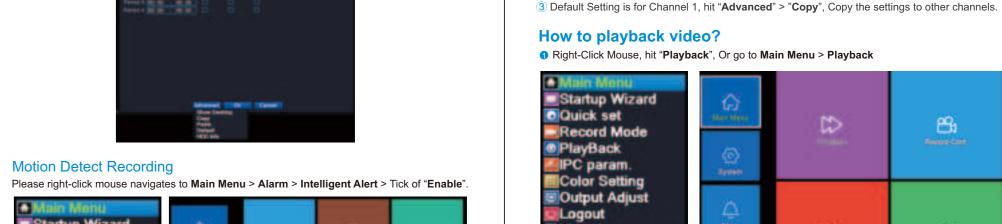

#### Motion Detect Recording

Select Channel, Period, date, then click "OK"

1 The device will be only recording when motion detected.

2 Please Tick off "Mobile Reported" if you need alert push to Mobile APP.

Green: Regular Recording Red: Alarm Recording