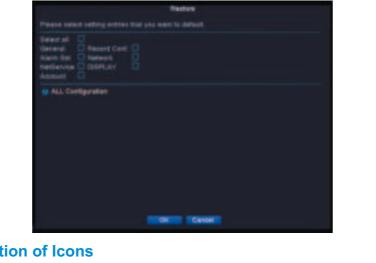

your USB Device to NVR's USB port.



3 NVR will Detect available USB device. Click "Backup". If your USB Device didn't show up,



4 Select Record Type > Select Channel > Set the Time > Click Add

### 1 Please connect camera to NVR box via Ethernet cable, make sure camera and NVR are powered. Right-click mouse > Quick Set (Normally NVR will be configuring automatically)



4 Select the video Files> Choose Backup format > Start. Please choose "MP4", it's compatible with most of video player



3 If your camera still not connected, please manual add as below. a) Click "Search", NVR will search camera with same IP segment, then select the new b) Select an empty Channel for the new camera (for example #5), then click "Add"



## **Restore to Factory Setting**



**Explanation of Icons** 







### Reverse to play Play in slow motion

|                                |      | Зюр                                                        |     | riay iii siow iiio |
|--------------------------------|------|------------------------------------------------------------|-----|--------------------|
|                                | •    | Fast Reverse                                               | (1) | Fast Forward       |
|                                | (14) | Previous Frame                                             | (3) | Next Frame         |
|                                | -    | Previous Video                                             | -   | Next Video         |
|                                | (3)  | Repeat to play all the videos recorded on the selected day | 0