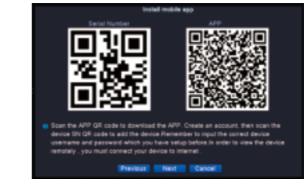

## **System Wizard**

System Login

Default password is blank (no password)

Mobile APP name is "XMeye", you can scan the "APP" QR Code to download it or go to Google Play/APP store to download i

SYSTEM LOGIN User Name admin