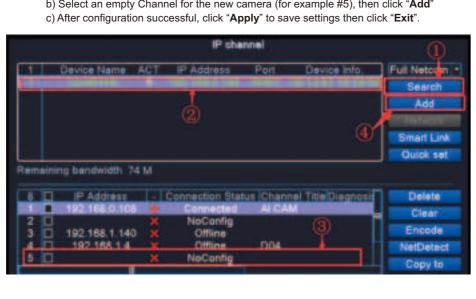

3 If your camera still not connected, please manual add as below. a) Click "Search", NVR will search camera with same IP segment, then select the new b) Select an empty Channel for the new camera (for example #5), then click "Add"