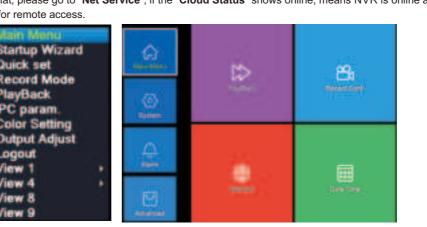

#### **Internet Connection** 1 Please connect NVR box to Router via Network Cable;

2 Right-Click Mouse Navigate to Main Menu > Network > Enable DHCP; 3 After that, please go to "Net Service", if the "Cloud Status" shows online, means NVR is online and ready for remote access.

₩ If the "Cloud Status" shows "Probing DNS", please reboot NVR device by press ON/OFF button. If the problem remains, please contact the vendor.

## How to setup video record?

24/7 Video Record

IPC param.

Sale Service.

www. National

Please right-click mouse navigates to Main Menu > Record Conf.

1 You can customize schedule recording based on your needs