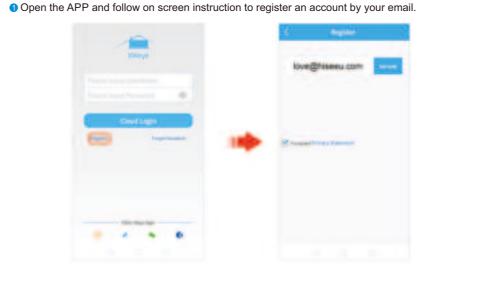

## **System Wizard**

System Login

Default password is blank (no password)

Mobile APP name is "XMeye", you can scan the "APP" QR Code to download it or go to Google Play/APP store to download i

SYSTEM LOGIN User Name admin